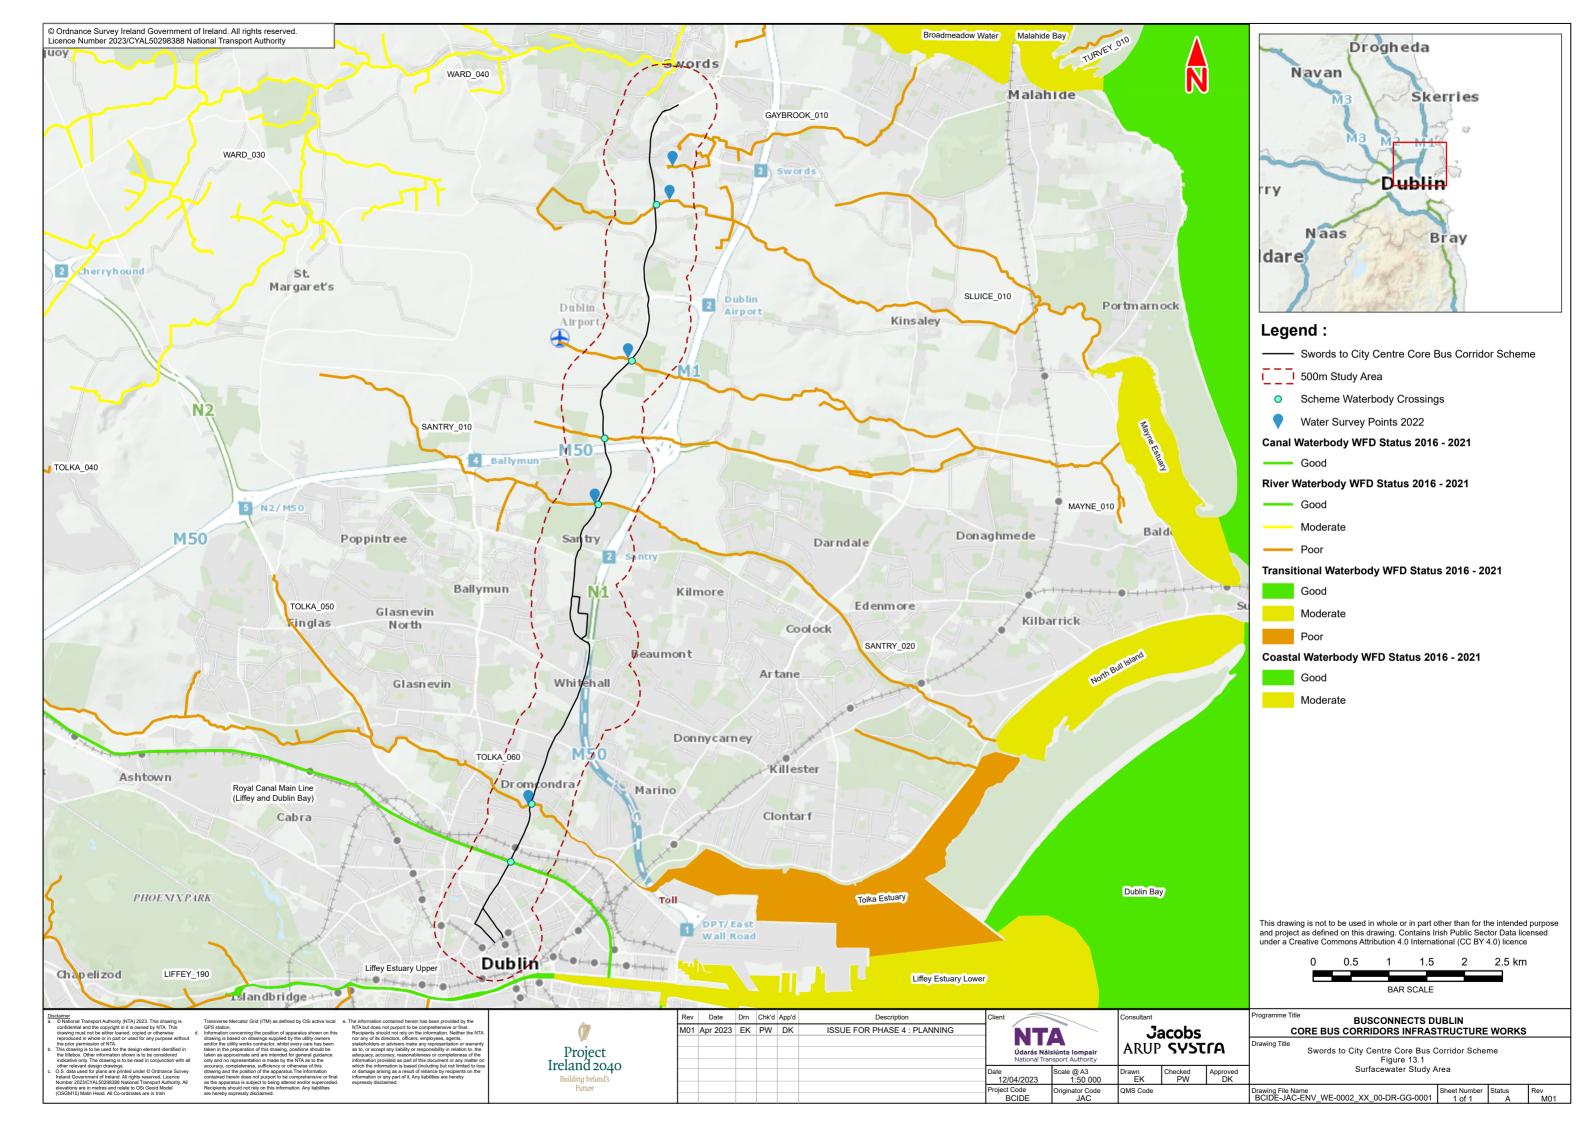

## **13.1** Surfacewater Study Area







## **13.2** WFD Protected Areas and At Risk Status of Waterbodies







|   |          |   |           |   | _                                                                             |                                                                                                                                                                                 |
|---|----------|---|-----------|---|-------------------------------------------------------------------------------|---------------------------------------------------------------------------------------------------------------------------------------------------------------------------------|
|   |          |   |           |   |                                                                               | Drogheda