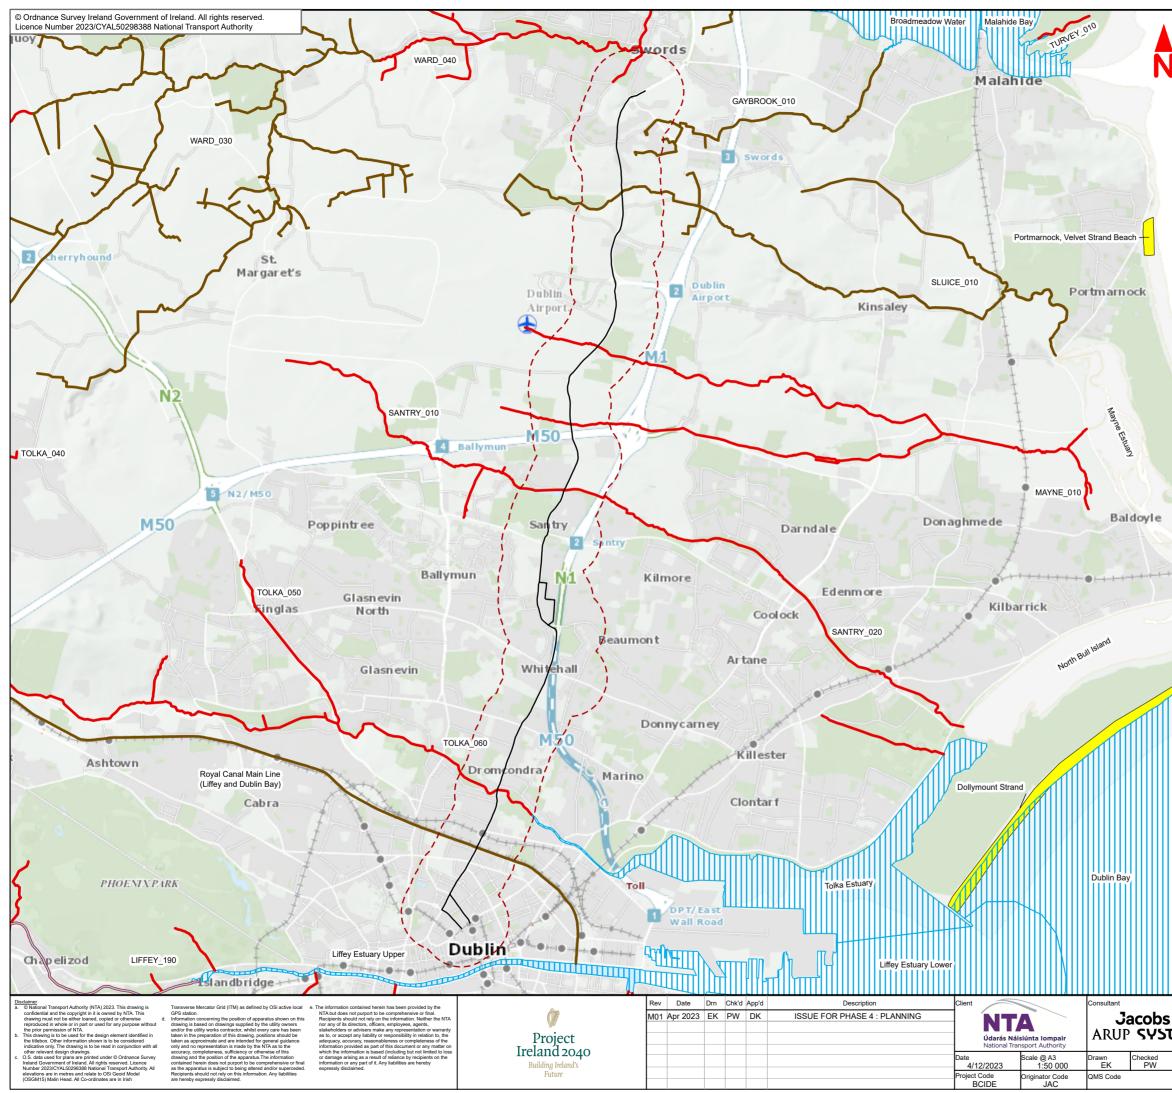

## **13.2** WFD Protected Areas and At Risk Status of Waterbodies

|   |          |   |           |   | _                                                                             |                                                                                                                                                                                 |
|---|----------|---|-----------|---|-------------------------------------------------------------------------------|---------------------------------------------------------------------------------------------------------------------------------------------------------------------------------|
|   |          |   |           |   |                                                                               | Drogheda                                                                                                                                                                        |
|   |          |   |           |   |                                                                               | Navan                                                                                                                                                                           |
|   |          |   |           |   |                                                                               | Ma Skerries                                                                                                                                                                     |
|   |          |   |           |   |                                                                               |                                                                                                                                                                                 |
|   |          |   |           |   |                                                                               | M3 M2 M1                                                                                                                                                                        |
|   |          |   |           |   |                                                                               | and the                                                                                                                                                                         |
|   |          |   |           |   |                                                                               | Dublin                                                                                                                                                                          |
|   |          |   |           |   |                                                                               |                                                                                                                                                                                 |
|   |          |   |           |   |                                                                               | Naas                                                                                                                                                                            |
|   |          |   |           |   |                                                                               | dare                                                                                                                                                                            |
|   |          |   |           |   |                                                                               | A MELES                                                                                                                                                                         |
|   |          |   |           |   |                                                                               | . IS South A                                                                                                                                                                    |
|   |          |   |           |   |                                                                               | Legend :                                                                                                                                                                        |
|   |          |   |           |   |                                                                               | Swords to City Centre Core Bus Corridor Scheme                                                                                                                                  |
|   |          |   |           |   |                                                                               | 500m Study Area                                                                                                                                                                 |
|   |          |   |           |   |                                                                               | Nutrient Sensitive Waterbodies - River Waterbodies                                                                                                                              |
|   |          |   |           |   | ~                                                                             | Nutrient Sensitve Waterbodies - Transitional and Coastal                                                                                                                        |
|   |          |   |           |   |                                                                               | Waterbodies                                                                                                                                                                     |
|   |          |   |           |   |                                                                               | Bathing Water Areas River Waterbodies Risk Status 2018                                                                                                                          |
|   |          |   |           |   |                                                                               | At risk                                                                                                                                                                         |
|   |          |   |           |   |                                                                               | Under Review                                                                                                                                                                    |
|   |          |   |           |   |                                                                               | Canal Waterbodies Risk Status 2018                                                                                                                                              |
|   |          |   |           |   |                                                                               | At risk                                                                                                                                                                         |
|   | è        | 3 | •         |   | 1                                                                             | Under Review                                                                                                                                                                    |
|   |          |   |           | s | u                                                                             |                                                                                                                                                                                 |
|   |          |   |           |   | F                                                                             |                                                                                                                                                                                 |
|   |          |   |           | 1 | 2                                                                             |                                                                                                                                                                                 |
|   |          |   | 1         | 5 |                                                                               |                                                                                                                                                                                 |
| / | 1        | 1 | 1         |   |                                                                               |                                                                                                                                                                                 |
| 1 |          |   |           |   | 2                                                                             |                                                                                                                                                                                 |
|   | ł        | 1 | 1         |   |                                                                               |                                                                                                                                                                                 |
|   |          |   |           |   |                                                                               |                                                                                                                                                                                 |
|   |          |   |           |   |                                                                               |                                                                                                                                                                                 |
|   |          |   |           |   |                                                                               |                                                                                                                                                                                 |
|   |          |   |           |   |                                                                               |                                                                                                                                                                                 |
|   |          |   |           |   |                                                                               |                                                                                                                                                                                 |
|   |          |   |           |   |                                                                               |                                                                                                                                                                                 |
|   |          |   |           |   |                                                                               |                                                                                                                                                                                 |
|   |          |   |           |   |                                                                               | This drawing is not to be used in whole or in part other than for the intended purpose<br>and project as defined on this drawing. Contains Irish Public Sector Data licensed    |
|   |          |   |           |   |                                                                               | under a Creative Commons Attribution 4.0 International (CC BY 4.0) licence. 0 0.5 1 1.5 2 2.5 km                                                                                |
|   |          |   |           |   |                                                                               |                                                                                                                                                                                 |
|   |          |   |           |   | Ц                                                                             | BAR SCALE                                                                                                                                                                       |
|   |          |   |           |   | Programme Title BUSCONNECTS DUBLIN<br>CORE BUS CORRIDORS INFRASTRUCTURE WORKS |                                                                                                                                                                                 |
| C | <b>C</b> |   |           |   |                                                                               | Drawing Title<br>Swords to City Centre Core Bus Corridor Scheme<br>Figure 13.2                                                                                                  |
|   | Ap       |   | ove<br>DK |   |                                                                               | WFD Protected Areas and At Risk Status of Waterbodies                                                                                                                           |
| _ | _        |   | _         |   | Ī                                                                             | Drawing File Name         Sheet Number         Status         Rev           BCIDE-JAC-ENV         WE-0002         XX         00-DR-GG-0002         1 of 1         A         M01 |